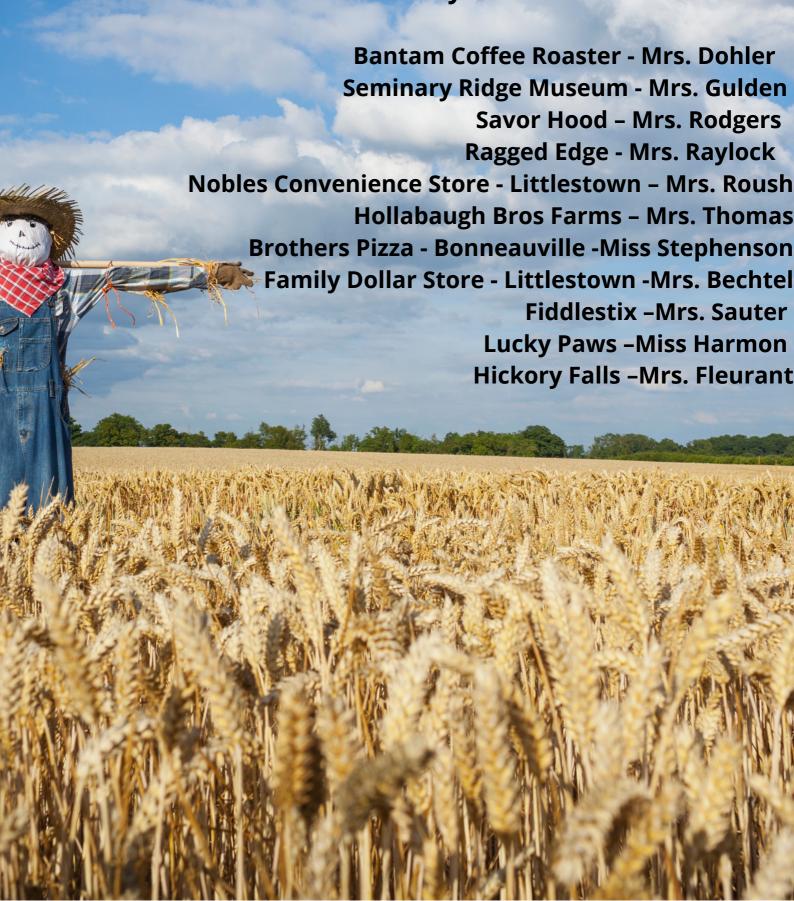

#### **Scarecrow Charity Showdown**

Each October our students compete against other classes in fundraising. Your participation supports their growth in community outreach. Please see the list below to find your students class scarecrow. All donations will benefit:

Adams County SPCA